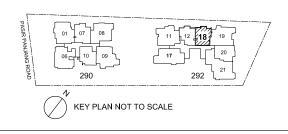

# **TYPE A4 PH**

2-BEDROOM PREMIUM PENTHOUSE 75 sq m / 807 sq ft #05-18

**5TH STOREY PLAN** 

PS/R PANLANG 700 D8 11 12 18 19 20 290 292 21 17 KEY PLAN NOT TO SCALE