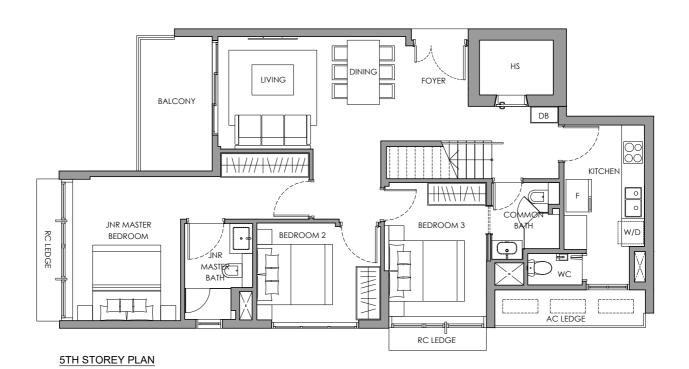

### TYPE B6 PH

4-BEDROOM PENTHOUSE 136 sq m / 1464 sq ft #05-11

### **5TH STOREY PLAN**

#### **LEGEND**

DB

WC

HS

F - FRIDGE SPACE W/D - WASHER CUM [

- WASHER CUM DRYER - DISTRIBUTION BOARD BOX

- WATER CLOSET

- HOUSEHOLD SHELTER

A/C LEDGE RC LEDGE

- AIR-CON LEDGE
- REINFORCED CONCRETE LEDGE (EXCLUDED FROM STRATA AREA)
- SERVICE VOID SPACE
- (EXCLUDED FROM STRATA AREA)