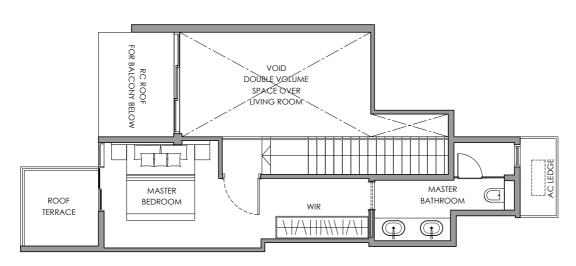

### TYPE B6 PH

4-BEDROOM PENTHOUSE 136 sq m / 1464 sq ft #05-11

#### ATTIC PLAN

#### **LEGEND**

DB

WC

HS

F - FRIDGE SPACE W/D - WASHER CUM [

- WASHER CUM DRYER - DISTRIBUTION BOARD BOX

- WATER CLOSET

- HOUSEHOLD SHELTER

A/C LEDGE RC LEDGE

- AIR-CON LEDGE
- REINFORCED CONCRETE LEDGE (EXCLUDED FROM STRATA AREA)
- SERVICE VOID SPACE
- (EXCLUDED FROM STRATA AREA)