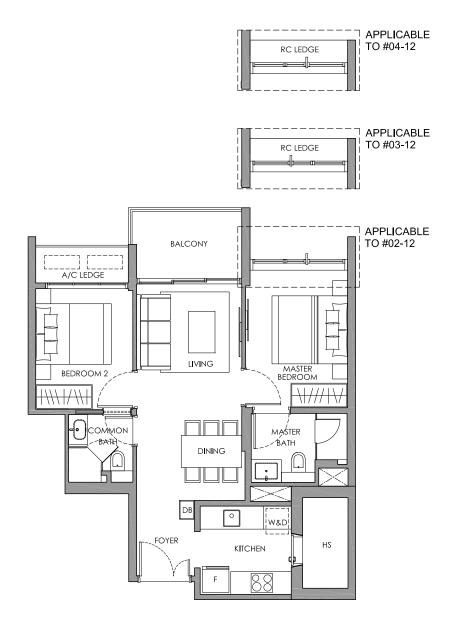

2-BEDROOM 69 sq m / 743 sq ft #02-12 to #04-12

### **LEGEND**

F W/D

DB WC HS

- FRIDGE SPACE - WASHER CUM DRYER - DISTRIBUTION BOARD BOX - WATER CLOSET - HOUSEHOLD SHELTER

A/C LEDGE RC LEDGE

- AIR-CON LEDGE - REINFORCED CONCRETE LEDGE (EXCLUDED FROM STRATA AREA)
- SERVICE VOID SPACE (EXCLUDED FROM STRATA AREA)