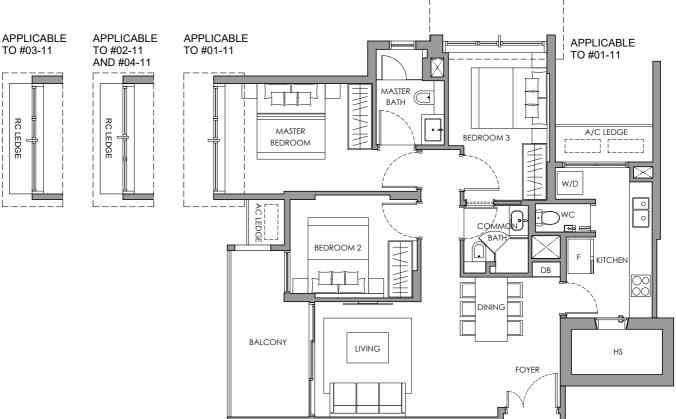

3-BEDROOM 101 sq m / 1087 sq ft #01-11to #04-11

#### **LEGEND**

- FRIDGE SPACE

W/D - WASHER CUM DRYER - DISTRIBUTION BOARD BOX DB

- WATER CLOSET

WC - HOUSEHOLD SHELTER HS

A/C LEDGE RC LEDGE

- AIR-CON LEDGE

- REINFORCED CONCRETE LEDGE (EXCLUDED FROM STRATA AREA)

- SERVICE VOID SPACE

(EXCLUDED FROM STRATA AREA)

3-BEDROOM PREMIUM 110 sq m / 1184 sq ft #05-14