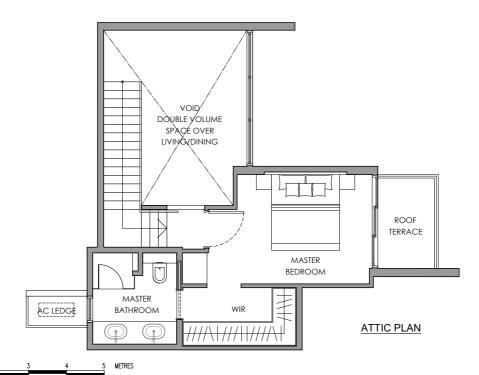

### **TYPE B2 PH**

4-BEDROOM PENTHOUSE 136 sq m / 1464 sq ft #05-01

5TH STOREY PLAN

**ATTIC PLAN** 

#### ATTIC PLAN