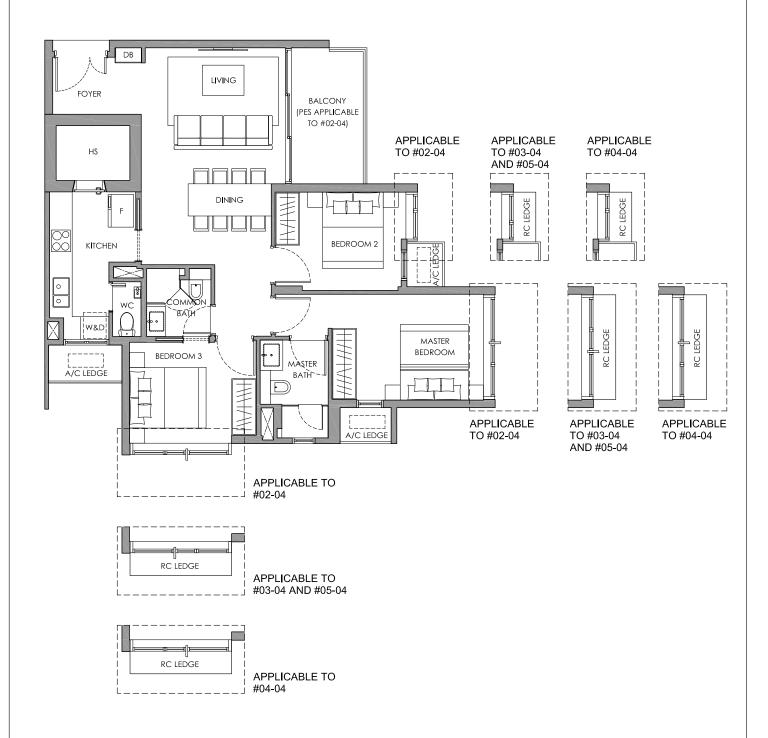

292

3-BEDROOM 101 sq m / 1087 sq ft #02-04 to #05-04

### **LEGEND**

HS

- FRIDGE SPACE W/D

- WASHER CUM DRYER - DISTRIBUTION BOARD BOX DB WC

- WATER CLOSET - HOUSEHOLD SHELTER

A/C LEDGE RC LEDGE

- AIR-CON LEDGE - REINFORCED CONCRETE LEDGE (EXCLUDED FROM STRATA AREA)
- SERVICE VOID SPACE (EXCLUDED FROM STRATA AREA)