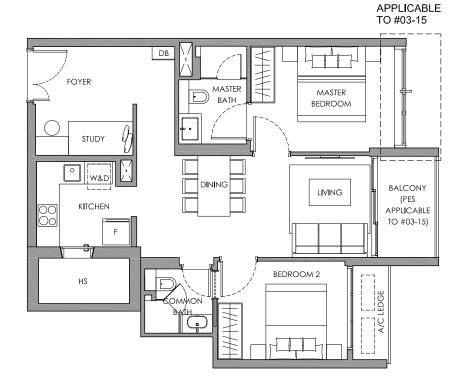

- SERVICE VOID SPACE (EXCLUDED FROM STRATA AREA)

2-BEDROOM PREMIUM 79 sq m / 850 sq ft #03-15 to #05-15

### **LEGEND**

F W/D DB WC HS

- FRIDGE SPACE - WASHER CUM DRYER - DISTRIBUTION BOARD BOX

- WATER CLOSET - HOUSEHOLD SHELTER

A/C LEDGE RC LEDGE

 $\boxtimes$ 

- AIR-CON LEDGE - REINFORCED CONCRETE LEDGE (EXCLUDED FROM STRATA AREA)
- SERVICE VOID SPACE (EXCLUDED FROM STRATA AREA)