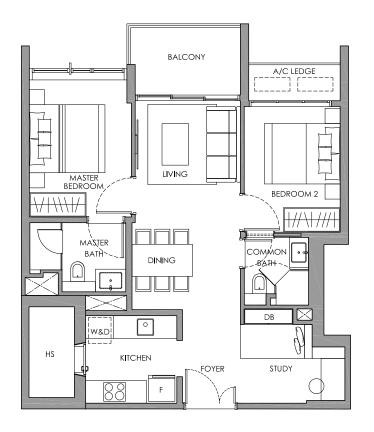

292 290 KEY PLAN NOT TO SCALE

2-BEDROOM PREMIUM 75 sq m / 807 sq ft #04-13 to #05-13

### **LEGEND**

F W/D

DB WC HS - FRIDGE SPACE - WASHER CUM DRYER - DISTRIBUTION BOARD BOX

- WATER CLOSET - HOUSEHOLD SHELTER

RC LEDGE

A/C LEDGE

- AIR-CON LEDGE

- REINFORCED CONCRETE LEDGE (EXCLUDED FROM STRATA AREA)