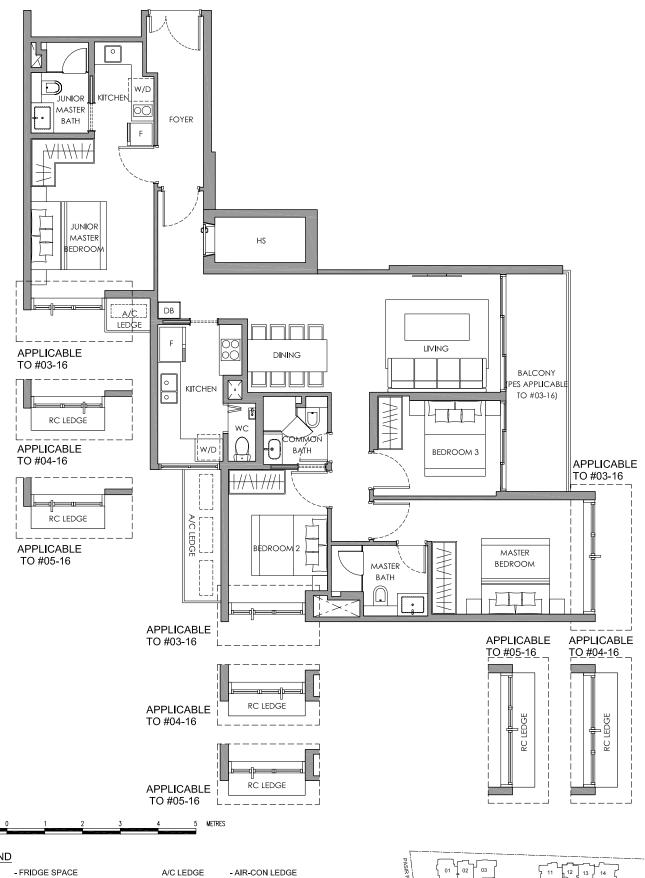

# TYPE C1

4-BEDROOM 137 sq m / 1475 sq ft #03-16 to #05-16

### **LEGEND**

W/D DB WC HS

- FRIDGE SPACE - WASHER CUM DRYER - DISTRIBUTION BOARD BOX

- WATER CLOSET - HOUSEHOLD SHELTER

RC LEDGE

 $\boxtimes$ 

- REINFORCED CONCRETE LEDGE (EXCLUDED FROM STRATA AREA)
- SERVICE VOID SPACE (EXCLUDED FROM STRATA AREA)