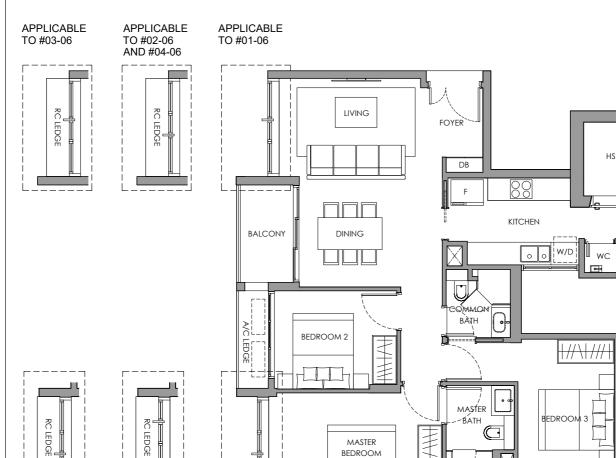

02 290 292 KEY PLAN NOT TO SCALE

3-BEDROOM 98 SQM / 1055 SQFT

#01-06 TO #04-06

**APPLICABLE** TO #03-06

**APPLICABLE** TO #02-06 AND #04-06

A/C LEDGE

APPLICABLE TO

#01-06

#### **LEGEND**

- FRIDGE SPACE

W/D - WASHER CUM DRYER - DISTRIBUTION BOARD BOX DB WC

- WATER CLOSET

- HOUSEHOLD SHELTER HS

A/C LEDGE RC LEDGE

**APPLICABLE** 

TO #01-06

- AIR-CON LEDGE

- REINFORCED CONCRETE LEDGE (EXCLUDED FROM STRATA AREA)

 SERVICE VOID SPACE (EXCLUDED FROM STRATA AREA)

3-BEDROOM PREMIUM 101 SQM / 1087 SQFT

#01-01 TO #04-01