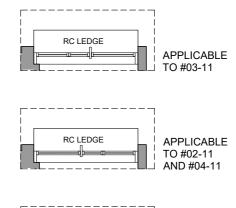

3-BEDROOM 101 sq m / 1087 sq ft #01-11to #04-11

#### **LEGEND**

- FRIDGE SPACE

W/D - WASHER CUM DRYER - DISTRIBUTION BOARD BOX DB

- WATER CLOSET

WC - HOUSEHOLD SHELTER HS

A/C LEDGE RC LEDGE

- AIR-CON LEDGE

- REINFORCED CONCRETE LEDGE (EXCLUDED FROM STRATA AREA)

- SERVICE VOID SPACE

(EXCLUDED FROM STRATA AREA)

3-BEDROOM PREMIUM 110 sq m / 1184 sq ft #05-14