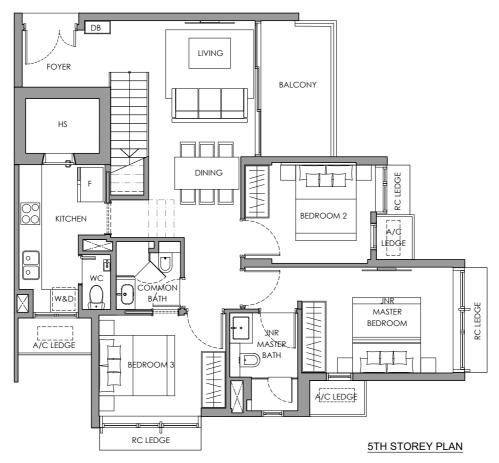

# **TYPE A1 PH**

2-BEDROOM PENTHOUSE 69 sq m / 743 sq ft #05-10

**5TH STOREY PLAN** 

### **LEGEND**

F W/D - FRIDGE SPACE - WASHER CUM DRYER

DB WC - DISTRIBUTION BOARD BOX - WATER CLOSET

- HOUSEHOLD SHELTER

A/C LEDGE RC LEDGE

- AIR-CON LEDGE REINFORCED CONCRETE LEDGE (EXCLUDED FROM STRATA AREA) SERVICE VOID SPACE
- (EXCLUDED FROM STRATA AREA)