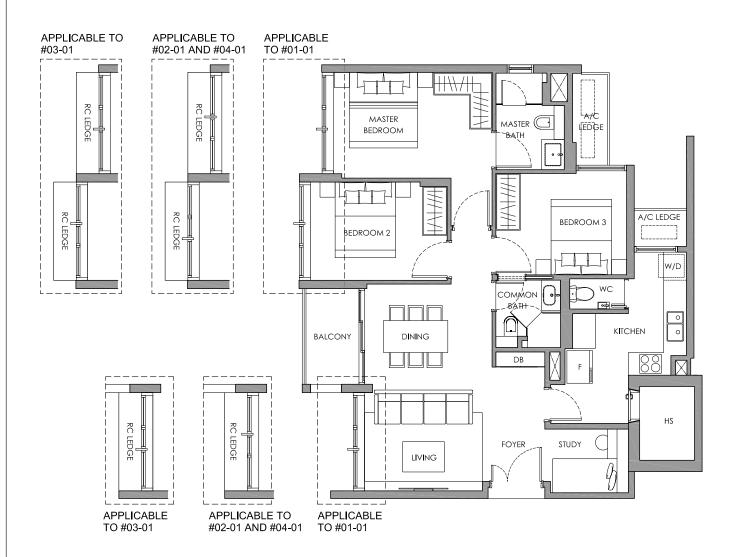

02 290 292 KEY PLAN NOT TO SCALE

3-BEDROOM 98 SQM / 1055 SQFT

#01-06 TO #04-06

**APPLICABLE** TO #03-06

**APPLICABLE** TO #02-06 AND #04-06

A/C LEDGE

APPLICABLE TO

#01-06

#### **LEGEND**

- FRIDGE SPACE

W/D - WASHER CUM DRYER - DISTRIBUTION BOARD BOX DB WC

- WATER CLOSET

- HOUSEHOLD SHELTER HS

A/C LEDGE RC LEDGE

**APPLICABLE** 

TO #01-06

- AIR-CON LEDGE

- REINFORCED CONCRETE LEDGE (EXCLUDED FROM STRATA AREA)

 SERVICE VOID SPACE (EXCLUDED FROM STRATA AREA)

3-BEDROOM PREMIUM 101 SQM / 1087 SQFT

#01-01 TO #04-01