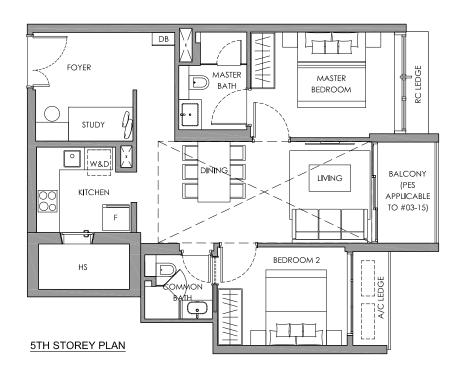

# **TYPE A1 PH**

2-BEDROOM PENTHOUSE 69 sq m / 743 sq ft #05-10

**5TH STOREY PLAN** 

### **LEGEND**

F W/D

- FRIDGE SPACE - WASHER CUM DRYER - DISTRIBUTION BOARD BOX DB WC

- WATER CLOSET

HS - HOUSEHOLD SHELTER A/C LEDGE RC LEDGE

- AIR-CON LEDGE
- REINFORCED CONCRETE LEDGE (EXCLUDED FROM STRATA AREA)
- SERVICE VOID SPACE
- (EXCLUDED FROM STRATA AREA)