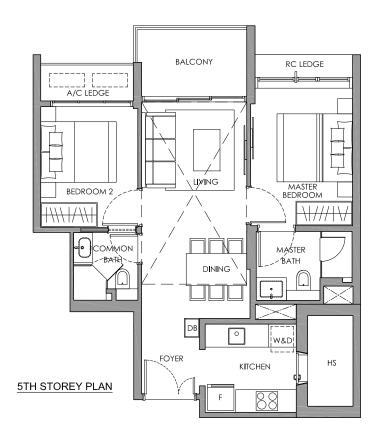

# **TYPE A1 PH**

2-BEDROOM PENTHOUSE 69 sq m / 743 sq ft #05-10

**5TH STOREY PLAN** 

### **LEGEND**

F W/D - FRIDGE SPACE - WASHER CUM DRYER

DB WC - DISTRIBUTION BOARD BOX - WATER CLOSET

- HOUSEHOLD SHELTER

A/C LEDGE RC LEDGE

- AIR-CON LEDGE REINFORCED CONCRETE LEDGE (EXCLUDED FROM STRATA AREA) SERVICE VOID SPACE
- (EXCLUDED FROM STRATA AREA)