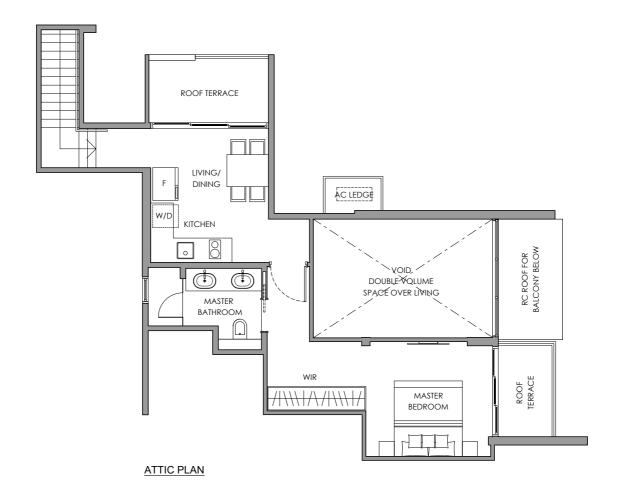

# **TYPE C1 PH**

4-BEDROOM PREMIUM PENTHOUSE 180 sq m / 1938 sq ft #05-21

### **LEGEND**

HS

F W/D - FRIDGE SPACE

- WASHER CUM DRYER - DISTRIBUTION BOARD BOX DB WC

- WATER CLOSET

- HOUSEHOLD SHELTER

A/C LEDGE RC LEDGE

- AIR-CON LEDGE
- REINFORCED CONCRETE LEDGE (EXCLUDED FROM STRATA AREA)
- SERVICE VOID SPACE
- (EXCLUDED FROM STRATA AREA)

### **LEGEND**

F W/D

- FRIDGE SPACE - WASHER CUM DRYER - DISTRIBUTION BOARD BOX DB WC HS

- WATER CLOSET - HOUSEHOLD SHELTER A/C LEDGE RC LEDGE

- AIR-CON LEDGE - REINFORCED CONCRETE LEDGE (EXCLUDED FROM STRATA AREA) - SERVICE VOID SPACE

(EXCLUDED FROM STRATA AREA)