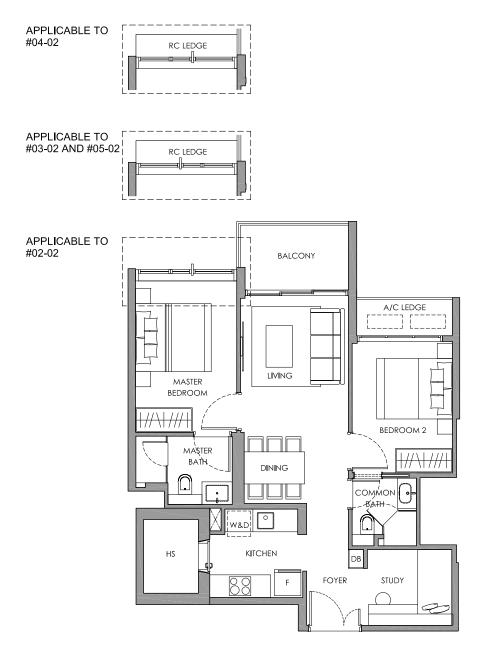

2-BEDROOM PREMIUM 77 sq m / 829 sq ft #02-02 to #05-02

### **LEGEND**

- FRIDGE SPACE - WASHER CUM DRYER - DISTRIBUTION BOARD BOX W/D DB WC HS

- WATER CLOSET - HOUSEHOLD SHELTER

A/C LEDGE RC LEDGE  $\boxtimes$ 

- AIR-CON LEDGE - REINFORCED CONCRETE LEDGE (EXCLUDED FROM STRATA AREA)