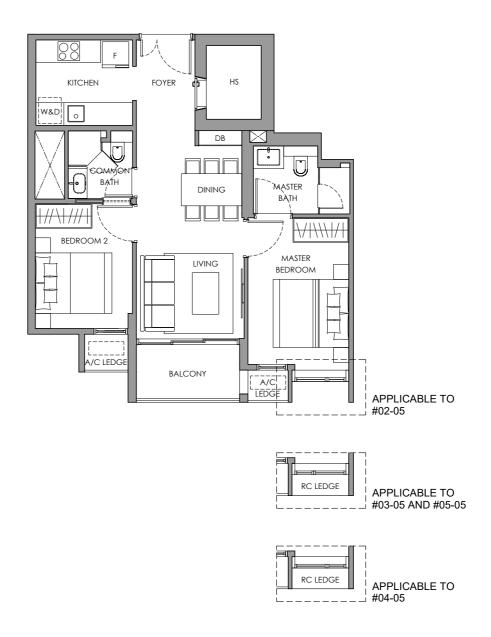

2-BEDROOM 69 sq m / 743 sq ft #02-05 to #05-05

### **LEGEND**

F W/D

- FRIDGE SPACE - WASHER CUM DRYER - DISTRIBUTION BOARD BOX DB WC

- WATER CLOSET

HS - HOUSEHOLD SHELTER A/C LEDGE RC LEDGE

- AIR-CON LEDGE
- REINFORCED CONCRETE LEDGE (EXCLUDED FROM STRATA AREA)
- SERVICE VOID SPACE
- (EXCLUDED FROM STRATA AREA)