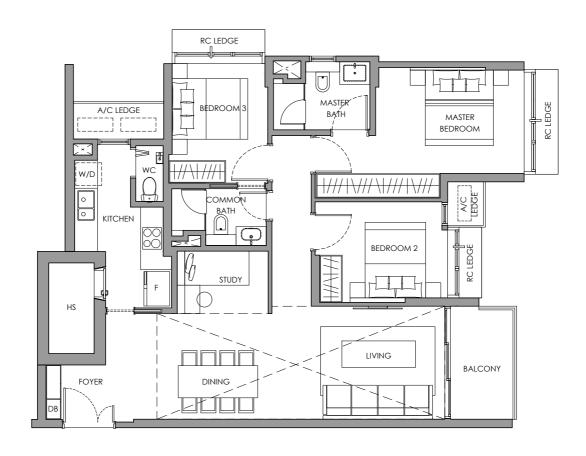

3-BEDROOM 101 sq m / 1087 sq ft #01-11to #04-11

#### **LEGEND**

- FRIDGE SPACE

W/D - WASHER CUM DRYER - DISTRIBUTION BOARD BOX DB

- WATER CLOSET

WC - HOUSEHOLD SHELTER HS

A/C LEDGE RC LEDGE

- AIR-CON LEDGE

- REINFORCED CONCRETE LEDGE (EXCLUDED FROM STRATA AREA)

- SERVICE VOID SPACE

(EXCLUDED FROM STRATA AREA)

3-BEDROOM PREMIUM 110 sq m / 1184 sq ft #05-14