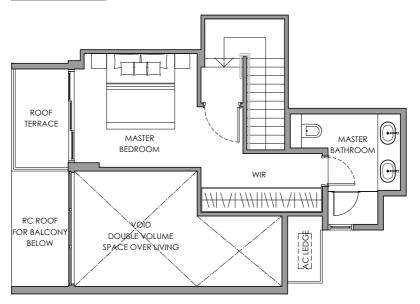

HS

F - FRIDGE SPACE

W/D - WASHER CUM DRYER
DB - DISTRIBUTION BOARD BOX
WC - WATER CLOSET

- WATER CLOSET - HOUSEHOLD SHELTER A/C LEDGE RC LEDGE

- AIR-CON LEDGE - REINFORCED CONCRETE LEDGE (EXCLUDED FROM STRATA AREA)
- SERVICE VOID SPACE (EXCLUDED FROM STRATA AREA)



PS/R PANLANG 700 D8 11 12 18 19 20 290 292 21 17 KEY PLAN NOT TO SCALE

### **TYPE B5 PH**

4-BEDROOM PENTHOUSE 139 sq m / 1496 sq ft #05-17





ATTIC PLAN



#### **LEGEND**

HS

- FRIDGE SPACE W/D

- WASHER CUM DRYER - DISTRIBUTION BOARD BOX DB WC

- WATER CLOSET

- HOUSEHOLD SHELTER

A/C LEDGE RC LEDGE

- AIR-CON LEDGE
- REINFORCED CONCRETE LEDGE (EXCLUDED FROM STRATA AREA)
- SERVICE VOID SPACE
- (EXCLUDED FROM STRATA AREA)



### TYPE B6 PH

4-BEDROOM PENTHOUSE 136 sq m / 1464 sq ft #05-11



### **5TH STOREY PLAN**



#### ATTIC PLAN



#### **LEGEND**

DB

WC

HS

F - FRIDGE SPACE W/D - WASHER CUM [

- WASHER CUM DRYER - DISTRIBUTION BOARD BOX

- WATER CLOSET

- HOUSEHOLD SHELTER

A/C LEDGE RC LEDGE

- AIR-CON LEDGE
- REINFORCED CONCRETE LEDGE (EXCLUDED FROM STRATA AREA)
- SERVICE VOID SPACE
- (EXCLUDED FROM STRATA AREA)



### TYPE B7 PH

3-BEDROOM PREMIUM PENTHOUSE 110 sq m / 1184 sq ft #05-19



5TH STOREY PLAN



### **LEGEND**

HS

F - FRIDGE SPACE

W/D - WASHER CUM DRYER
DB - DISTRIBUTION BOARD BOX
WC - WATER CLOSET

- HOUSEHOLD SHELTER

A/C LEDGE RC LEDGE

- AIR-CON LEDGE - REINFORCED CONCRETE LEDGE (EXCLUDED FROM STRATA AREA)
- SERVICE VOID SPACE (EXCLUDED FROM STRATA AREA)

290 292 17 KEY PLAN NOT TO SCALE

07

# **TYPE C1 PH**

4-BEDROOM PREMIUM PENTHOUSE 180 sq m / 1938 sq ft #05-21





#