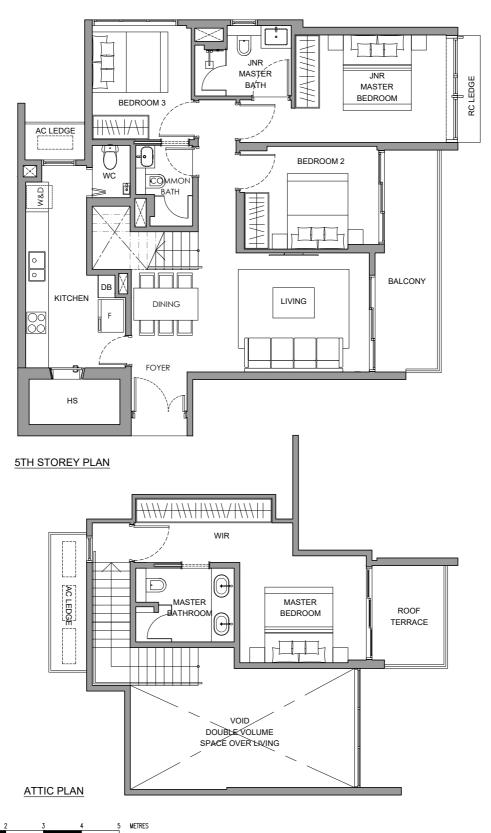

### TYPE B6 PH

4-BEDROOM PENTHOUSE 136 sq m / 1464 sq ft #05-11

### **5TH STOREY PLAN**

#### ATTIC PLAN

#### **LEGEND**

DB

WC

HS

F - FRIDGE SPACE W/D - WASHER CUM [

- WASHER CUM DRYER - DISTRIBUTION BOARD BOX

- WATER CLOSET

- HOUSEHOLD SHELTER

A/C LEDGE RC LEDGE

- AIR-CON LEDGE
- REINFORCED CONCRETE LEDGE (EXCLUDED FROM STRATA AREA)
- SERVICE VOID SPACE
- (EXCLUDED FROM STRATA AREA)