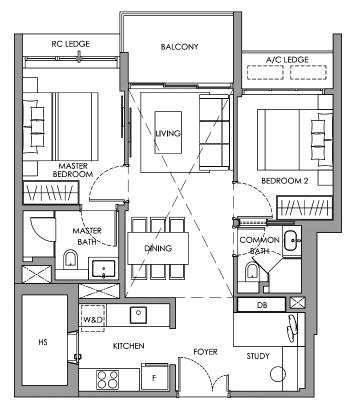

# **TYPE A2 PH**

2-BEDROOM PREMIUM PENTHOUSE 77 sq m / 829 sq ft #05-07

**5TH STOREY PLAN** 

### **LEGEND**

F W/D

- FRIDGE SPACE - WASHER CUM DRYER - DISTRIBUTION BOARD BOX DB WC HS

- WATER CLOSET - HOUSEHOLD SHELTER

A/C LEDGE RC LEDGE

 $\boxtimes$ 

- AIR-CON LEDGE - REINFORCED CONCRETE LEDGE (EXCLUDED FROM STRATA AREA)
- SERVICE VOID SPACE (EXCLUDED FROM STRATA AREA)