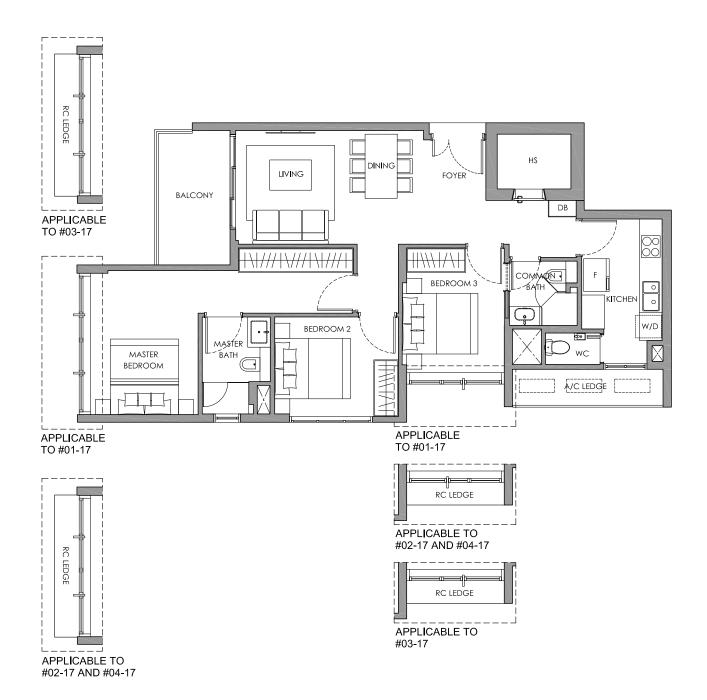

13 290 292 KEY PLAN NOT TO SCALE

3-BEDROOM 102 sq m / 1098 sq ft #01-17 to #04-17

### **LEGEND**

F W/D

- FRIDGE SPACE - WASHER CUM DRYER - DISTRIBUTION BOARD BOX DB WC HS

- WATER CLOSET - HOUSEHOLD SHELTER

A/C LEDGE RC LEDGE

 $\boxtimes$ 

- AIR-CON LEDGE - REINFORCED CONCRETE LEDGE (EXCLUDED FROM STRATA AREA)
- SERVICE VOID SPACE (EXCLUDED FROM STRATA AREA)