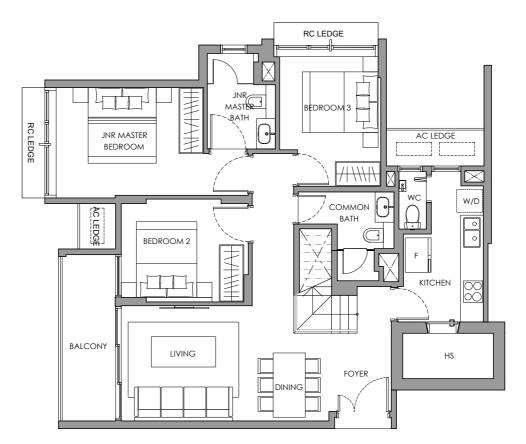

13 290 292 KEY PLAN NOT TO SCALE

3-BEDROOM 102 sq m / 1098 sq ft #01-17 to #04-17

### **LEGEND**

F W/D

- FRIDGE SPACE - WASHER CUM DRYER - DISTRIBUTION BOARD BOX DB WC HS

- WATER CLOSET - HOUSEHOLD SHELTER

A/C LEDGE RC LEDGE

 $\boxtimes$ 

- AIR-CON LEDGE - REINFORCED CONCRETE LEDGE (EXCLUDED FROM STRATA AREA)
- SERVICE VOID SPACE (EXCLUDED FROM STRATA AREA)