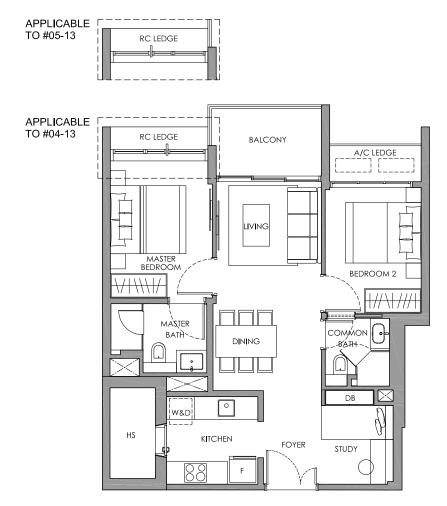

292 290 KEY PLAN NOT TO SCALE

2-BEDROOM PREMIUM 75 sq m / 807 sq ft #04-13 to #05-13

### **LEGEND**

F W/D

DB WC HS - FRIDGE SPACE - WASHER CUM DRYER - DISTRIBUTION BOARD BOX

- WATER CLOSET - HOUSEHOLD SHELTER

RC LEDGE

A/C LEDGE

- AIR-CON LEDGE

- REINFORCED CONCRETE LEDGE (EXCLUDED FROM STRATA AREA)

- SERVICE VOID SPACE (EXCLUDED FROM STRATA AREA)

2-BEDROOM PREMIUM 79 sq m / 850 sq ft #03-15 to #05-15