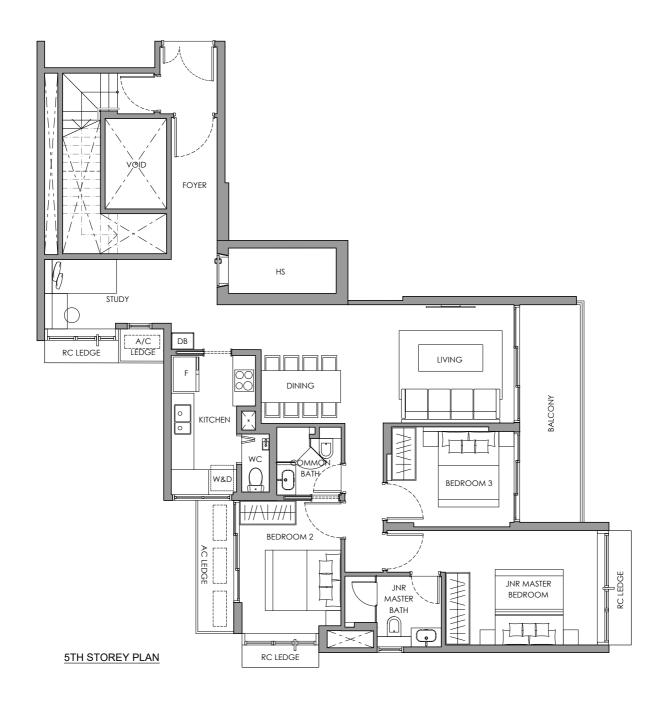

# **TYPE C1 PH**

4-BEDROOM PREMIUM PENTHOUSE 180 sq m / 1938 sq ft #05-21

### **LEGEND**

HS

F W/D - FRIDGE SPACE

- WASHER CUM DRYER - DISTRIBUTION BOARD BOX DB WC

- WATER CLOSET

- HOUSEHOLD SHELTER

A/C LEDGE RC LEDGE

- AIR-CON LEDGE
- REINFORCED CONCRETE LEDGE (EXCLUDED FROM STRATA AREA)
- SERVICE VOID SPACE
- (EXCLUDED FROM STRATA AREA)

### **LEGEND**

F W/D

- FRIDGE SPACE - WASHER CUM DRYER - DISTRIBUTION BOARD BOX DB WC HS

- WATER CLOSET - HOUSEHOLD SHELTER A/C LEDGE RC LEDGE

- AIR-CON LEDGE - REINFORCED CONCRETE LEDGE (EXCLUDED FROM STRATA AREA) - SERVICE VOID SPACE

(EXCLUDED FROM STRATA AREA)