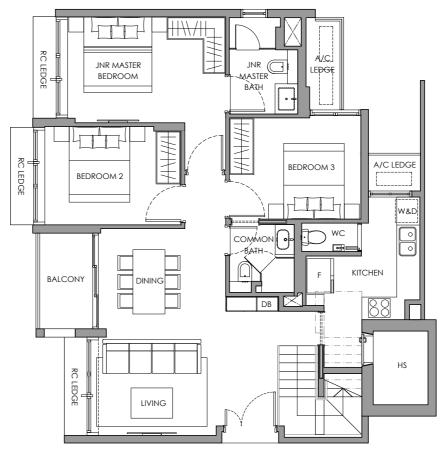

3-BEDROOM 103 sq m / 1109 sq ft #02-03 to #05-03

### **LEGEND**

F W/D

DB WC HS - FRIDGE SPACE - WASHER CUM DRYER - DISTRIBUTION BOARD BOX

- WATER CLOSET - HOUSEHOLD SHELTER

A/C LEDGE RC LEDGE

 $\boxtimes$ 

- AIR-CON LEDGE
- REINFORCED CONCRETE LEDGE (EXCLUDED FROM STRATA AREA)
- SERVICE VOID SPACE (EXCLUDED FROM STRATA AREA)