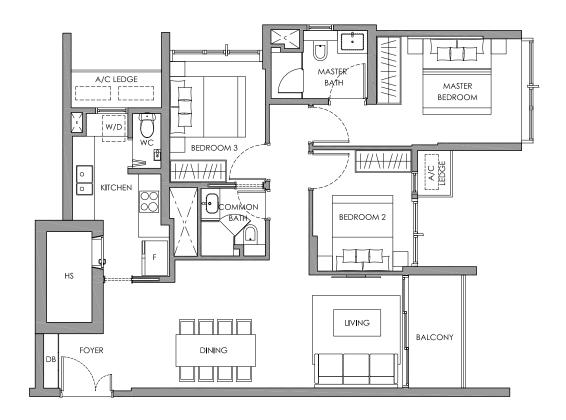

- SERVICE VOID SPACE

(EXCLUDED FROM STRATA AREA)

3-BEDROOM PREMIUM 110 sq m / 1184 sq ft #05-14

- AIR-CON LEDGE

- SERVICE VOID SPACE (EXCLUDED FROM STRATA AREA)

3-BEDROOM 100 sq m / 1076 sq ft #04-14