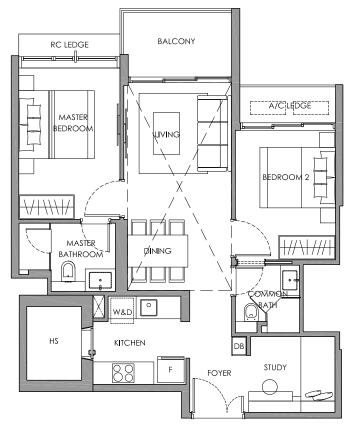

2-BEDROOM 69 sq m / 743 sq ft #02-05 to #05-05

### **LEGEND**

F W/D

- FRIDGE SPACE - WASHER CUM DRYER - DISTRIBUTION BOARD BOX DB WC

- WATER CLOSET

HS - HOUSEHOLD SHELTER A/C LEDGE RC LEDGE

- AIR-CON LEDGE
- REINFORCED CONCRETE LEDGE (EXCLUDED FROM STRATA AREA)
- SERVICE VOID SPACE
- (EXCLUDED FROM STRATA AREA)