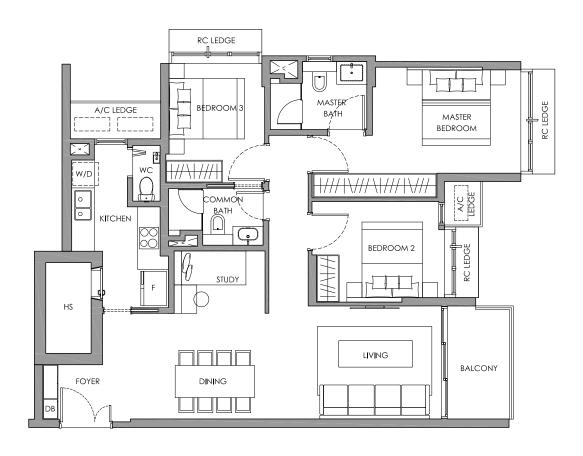

3-BEDROOM 103 sq m / 1109 sq ft #02-03 to #05-03

### **LEGEND**

F W/D

DB WC HS - FRIDGE SPACE - WASHER CUM DRYER - DISTRIBUTION BOARD BOX

- WATER CLOSET - HOUSEHOLD SHELTER

A/C LEDGE RC LEDGE

 $\boxtimes$ 

- AIR-CON LEDGE
- REINFORCED CONCRETE LEDGE (EXCLUDED FROM STRATA AREA)
- SERVICE VOID SPACE (EXCLUDED FROM STRATA AREA)