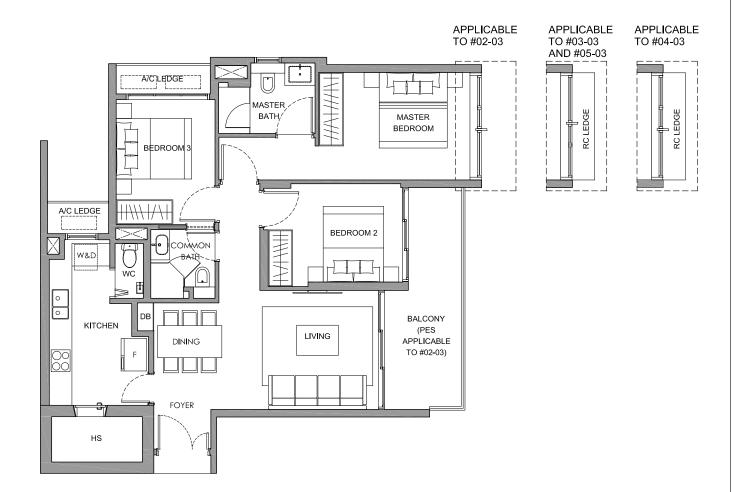

3-BEDROOM 103 sq m / 1109 sq ft #02-03 to #05-03

### **LEGEND**

F W/D

DB WC HS - FRIDGE SPACE - WASHER CUM DRYER - DISTRIBUTION BOARD BOX

- WATER CLOSET - HOUSEHOLD SHELTER

A/C LEDGE RC LEDGE

 $\boxtimes$ 

- AIR-CON LEDGE
- REINFORCED CONCRETE LEDGE (EXCLUDED FROM STRATA AREA)
- SERVICE VOID SPACE (EXCLUDED FROM STRATA AREA)