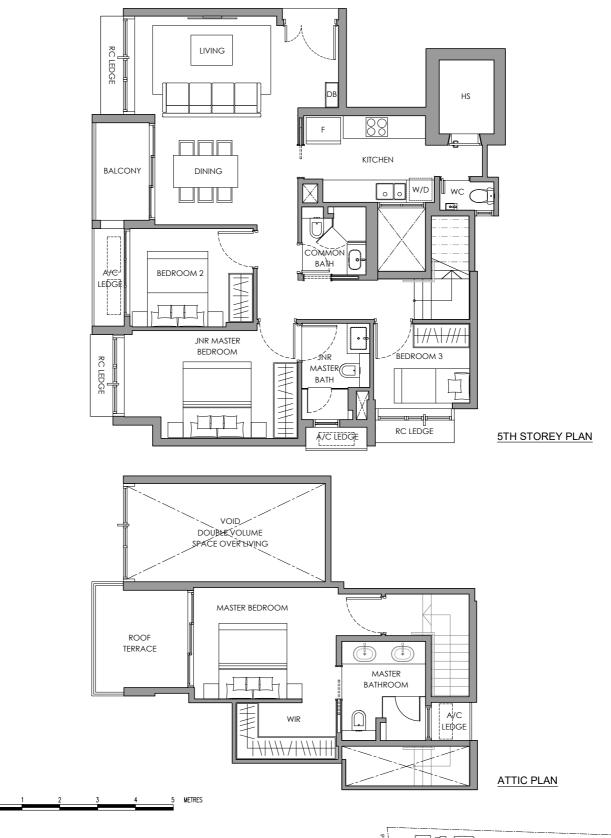

### TYPE B6 PH

4-BEDROOM PENTHOUSE 136 sq m / 1464 sq ft #05-11

### **5TH STOREY PLAN**

#### ATTIC PLAN

#### **LEGEND**

DB

WC

HS

F - FRIDGE SPACE W/D - WASHER CUM [

- WASHER CUM DRYER - DISTRIBUTION BOARD BOX

- WATER CLOSET

- HOUSEHOLD SHELTER

A/C LEDGE RC LEDGE

- AIR-CON LEDGE
- REINFORCED CONCRETE LEDGE (EXCLUDED FROM STRATA AREA)
- SERVICE VOID SPACE
- (EXCLUDED FROM STRATA AREA)