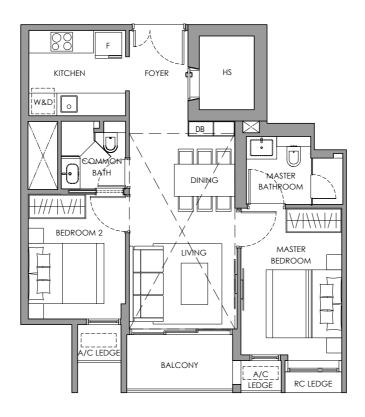

2-BEDROOM 69 sq m / 743 sq ft #02-05 to #05-05

### **LEGEND**

F W/D

- FRIDGE SPACE - WASHER CUM DRYER - DISTRIBUTION BOARD BOX DB WC

- WATER CLOSET

HS - HOUSEHOLD SHELTER A/C LEDGE RC LEDGE

- AIR-CON LEDGE
- REINFORCED CONCRETE LEDGE (EXCLUDED FROM STRATA AREA)
- SERVICE VOID SPACE
- (EXCLUDED FROM STRATA AREA)