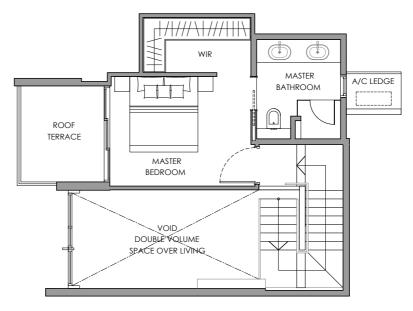

PREMIUM PENTHOUSE 79 sq m / 850 sq ft #05-20





### **LEGEND**

F W/D DB

WC HS

- FRIDGE SPACE - WASHER CUM DRYER - DISTRIBUTION BOARD BOX

- WATER CLOSET - HOUSEHOLD SHELTER

A/C LEDGE RC LEDGE

 $\boxtimes$ 

- AIR-CON LEDGE - REINFORCED CONCRETE LEDGE (EXCLUDED FROM STRATA AREA)
- SERVICE VOID SPACE (EXCLUDED FROM STRATA AREA)

290 292 KEY PLAN NOT TO SCALE

### TYPE B1 PH

4-BEDROOM PENTHOUSE 138 sq m / 1485 sq ft #05-06



#### **LEGEND**

HS

- FRIDGE SPACE W/D

- WASHER CUM DRYER - DISTRIBUTION BOARD BOX DB WC

- WATER CLOSET

- HOUSEHOLD SHELTER

A/C LEDGE RC LEDGE

- AIR-CON LEDGE
- REINFORCED CONCRETE LEDGE (EXCLUDED FROM STRATA AREA)
- SERVICE VOID SPACE
- (EXCLUDED FROM STRATA AREA)



### **TYPE B2 PH**

4-BEDROOM PENTHOUSE 136 sq m / 1464 sq ft #05-01



5TH STOREY PLAN



**ATTIC PLAN** 



#### **LEGEND**

WC

HS

- FRIDGE SPACE W/D

- WASHER CUM DRYER - DISTRIBUTION BOARD BOX DB

- WATER CLOSET

- HOUSEHOLD SHELTER

A/C LEDGE RC LEDGE

- AIR-CON LEDGE
- REINFORCED CONCRETE LEDGE (EXCLUDED FROM STRATA AREA)
- SERVICE VOID SPACE
- (EXCLUDED FROM STRATA AREA)



### **TYPE B3 PH**

4-BEDROOM PENTHOUSE 135 sq m / 1453 sq ft #05-09





#### **LEGEND**

HS

- FRIDGE SPACE

W/D - WASHER CUM DRYER - DISTRIBUTION BOARD BOX DB WC

- WATER CLOSET - HOUSEHOLD SHELTER A/C LEDGE RC LEDGE

- AIR-CON LEDGE
- REINFORCED CONCRETE LEDGE (EXCLUDED FROM STRATA AREA)

- SERVICE VOID SPACE (EXCLUDED FROM STRATA AREA)



### **TYPE B4 PH**

4-BEDROOM PENTHOUSE 141 sq m / 1518 sq ft #05-08



#### **LEGEND**

HS

F - FRIDGE SPACE

W/D - WASHER CUM DRYER
DB - DISTRIBUTION BOARD